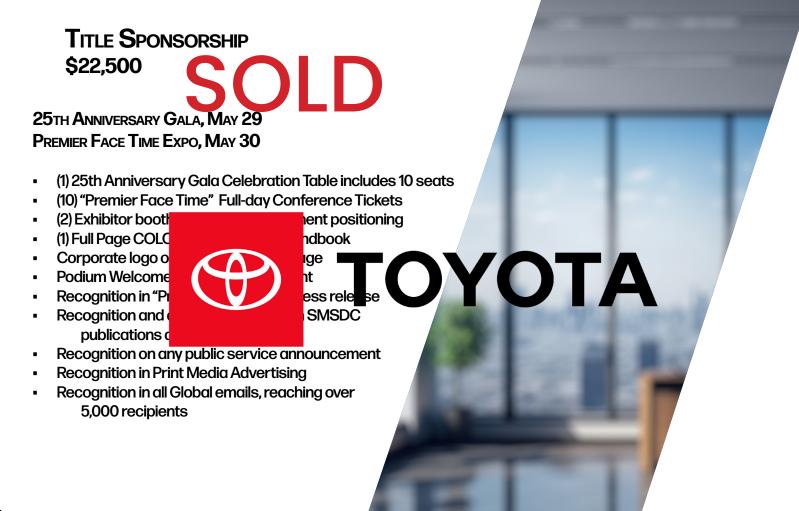

### Sponsorship Levels:

| Title Sponsor                           | \$22,500 SOLD! |
|-----------------------------------------|----------------|
| Leading Sponsorship                     | \$10,000       |
| Supporting Sponsorship                  | \$7,500        |
| Buyers Breakfast Roundtable Sponsorship | \$5,000        |
| Expo Campaigner Sponsorship             | \$3,000        |
| Summation Reception Sponsorship         | \$2,000        |